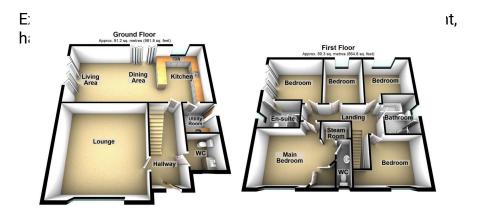

Plot 1 is a 5 bedroom family detached home sitting on a larger than average plot and briefly comprises entrance hallway, WC, Lounge, Utility Room and stunning open plan kitchen/dining/ family room with two sets of bi-fold doors leading to 2 separate entertaining areas.

To the first floor there are two master bedrooms with En-suite, a family bathroom and 3 further double bedrooms. The master bedroom also has a steam room/sauna and built in wardrobe.

Flooring is included throughout the house making the property ideal for those looking for a brand new home that is ready to m

Total area: approx. 171.6 sq. metres (1846.6 sq. feet)

509 Middleton Road, Chadderton, Oldham, OL9 9SH chadderton@kirkham-property.co.uk t: 0161 626 5688