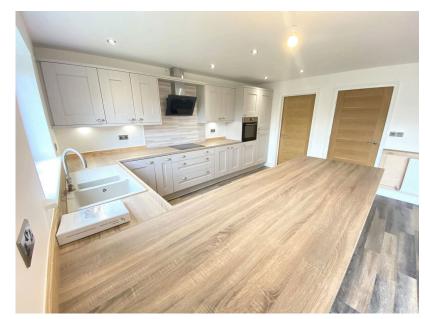

Plot 1 is a 5 bedroom family detached home sitting on a larger than average plot and briefly comprises entrance hallway, WC, Lounge, Utility Room and stunning open plan kitchen/dining/ family room with two sets of bi-fold doors leading to 2 separate entertaining areas.