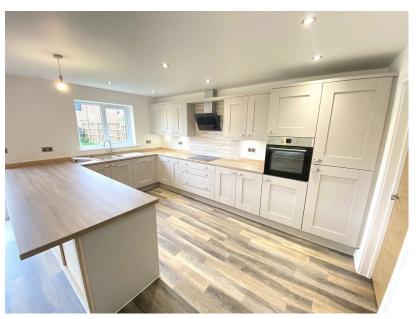

Plot 1 is a 5 bedroom family detached home sitting on a larger than average plot and briefly comprises entrance hallway, WC, Lounge, Utility Room and stunning open plan kitchen/dining/ family room with two sets of bi-fold doors leading to 2 separate entertaining areas.